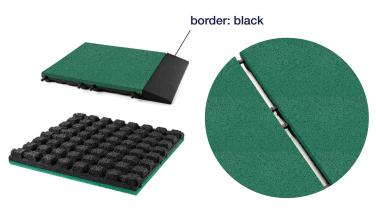

## **Playsafer Elevate Plus Tile**

Playsafer rubber tiles are manufactured with EPDM for an extra vibrant, brightly colored, durable, and long-lasting color with a fade free guarantee. They offer exceptional safety ratings with unrivaled shock-absorption and underfoot comfort. Square boxed underside delivers ample support to absorb bumps and falls while providing cushioned comfort and superior traction for running, jumping, adventure-seeking kids. UV-proof tiles with water-permeable elements endure harsh outdoor conditions, persistent rain, and extreme sunlight.

Playsafer 1" 2" 2.75"

| TILE WEIGHT                  | 11 lbs  | 16 lbs   | 19.25 lbs |
|------------------------------|---------|----------|-----------|
| EDGE WEIGHT                  | 1.5 lbs | 4.75 lbs | 15 lbs    |
| FALL HEIGHT<br>OVER CONCRETE | 2.5"    | 4"       | 6"        |
| FALL HEIGHT<br>OVER STONE    | 4"      | 5"       | 8"        |