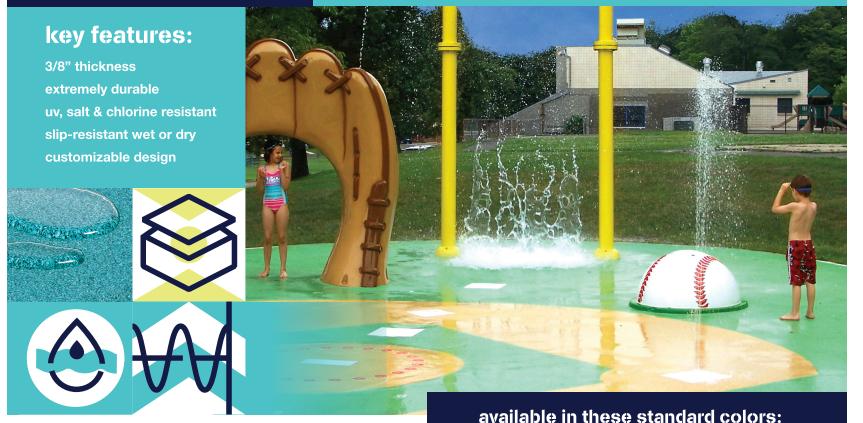

## dynamic & vibrant wet play surfacing that performs

Aquabond<sup>™</sup> is a resilient, slip-resistant, porous, rubberized surface designed for barefoot traffic in aquatic play areas. Aquabond<sup>™</sup> brings life to spray grounds with colorful patterns, designs and inlays. Made with UV resistant rubber and proprietary aliphatic binding resins, Aquabond<sup>™</sup> is formulated to meet the unique demands of water play areas.

## how aquabond outperforms

Aquabond<sup>™</sup> utilizes an exclusivelysourced binder material, along with a superior method of installation that makes our water-resistant surfacing unique. This yields a resilient surface that is more durable, and less likely to flake than competitors and will outperform for years to come.