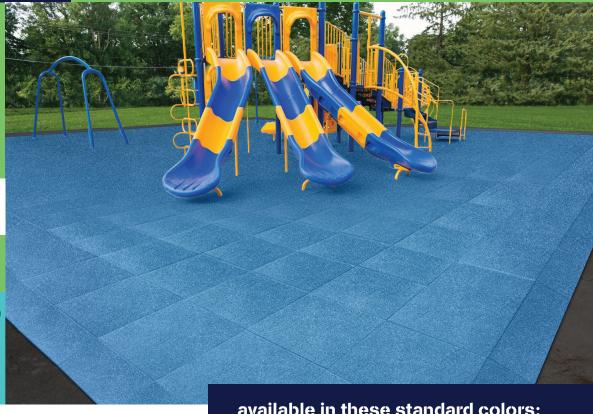

## **Playsafer** CLASSIC TILE

A cost effective unitary surfacing solution that is vibrant, durable, with excellent fall protection, and requires no daily maintenance.

Playsafer Tile looks great, provide excellent fall protection, are extremely durable and require no daily maintenance. Rubber Playground Tile ensure a safe and fun time at the playground.