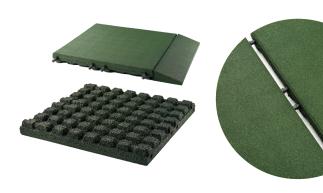

## **Playsafer Classic Tile**

Playsafer Tile is a bi-layer tile system. Made from a shock absorbing resilient rubber formula, Playsafer Tile has been designed as a cost-effective solution for all playground applications. Our interconnecting dowel system makes installation quick and simple over hard surfaces or a prepared stone base.

Playsafer Tile looks great, provide excellent fall protection, are extremely durable and require no daily maintenance. Rubber Playground Tile ensure a safe and fun time at the playground.